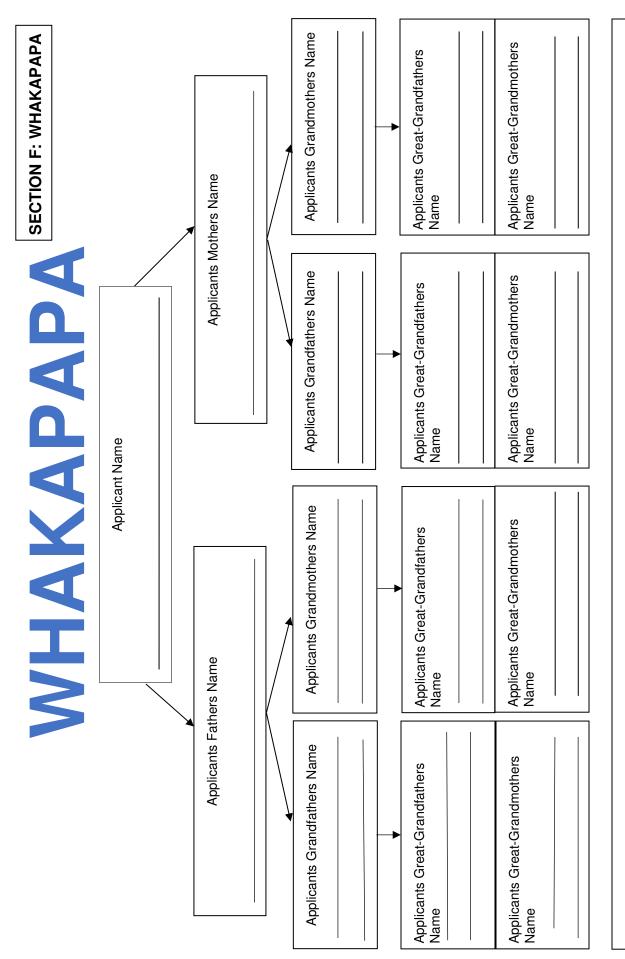

### Section F: WHAKAPAPA

Please ensure you complete the whakapapa sheet attached.

Clearly demonstrate your descent line from a shareholder of Wairarapa Moana ki Pouakani Incorporation

INVALID APPLICATION IF SECTION IS NOT FULLY COMPLETED